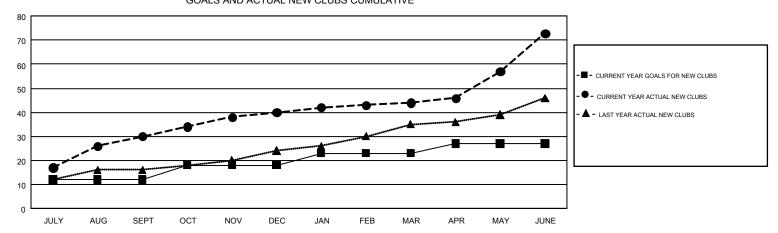

## 29 11 APR/MAY/JUNE GOALS AND ACTUAL NEW CLUBS CUMULATIVE

Clubs RESULTS FOR 2018-2019

NEW CLUBS

30

10

4

NEW CLUB GOAL

12