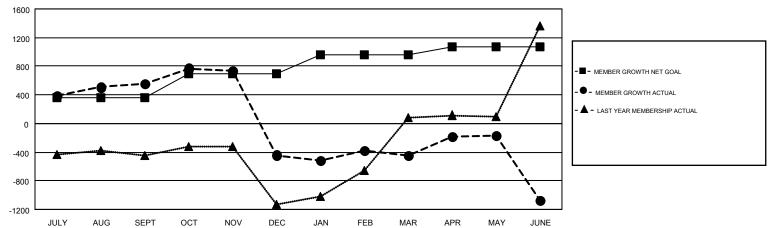

11

|                       |                           |                         | GMT CA 6                                           |  |  |  |  |  |
|-----------------------|---------------------------|-------------------------|----------------------------------------------------|--|--|--|--|--|
| Members               |                           |                         |                                                    |  |  |  |  |  |
| RESULTS FOR 2018-2019 |                           |                         |                                                    |  |  |  |  |  |
| QUARTER               | MEMBER GROWTH NET<br>GOAL | MEMBER GROWTH<br>ACTUAL | DROPPED<br>MEMBERS ACTUAL<br>(including transfers) |  |  |  |  |  |
| JULY/AUG/SEPT         | 360                       | 978                     | 372                                                |  |  |  |  |  |
| OCT/NOV/DEC           | 340                       | 470                     | 1,433                                              |  |  |  |  |  |
| JAN/FEB/MAR           | 265                       | 798                     | 474                                                |  |  |  |  |  |
| APR/MAY/JUNE          | 100                       | 1,818                   | 2,269                                              |  |  |  |  |  |

## GOALS AND ACTUAL MEMBERS CUMULATIVE

| DROPPED CLUBS: 51  DROPPED MEMBERS                         |       | 420 CLUBS OF 676 ADDED 1 OR MORE<br>NEW MEMBERS | GENDER DISTE  MALE  FEMALE   | 15,217 (68.65%)<br>6,949 (31.35%) |       |
|------------------------------------------------------------|-------|-------------------------------------------------|------------------------------|-----------------------------------|-------|
| DECEASED                                                   | 44    | CLICK HERE FOR CUMULATIVE                       | TOTAL FAMILY UNIT MEMBERS 8, |                                   | 8,621 |
| CLUB CANCELLED         1,206           OTHER         3,297 |       | MEMBERSHIP DATA                                 | FAMILY MEMBERS PAYING HALF 4 |                                   | 4,903 |
| TOTAL                                                      | 4,547 |                                                 | DOLS                         |                                   |       |